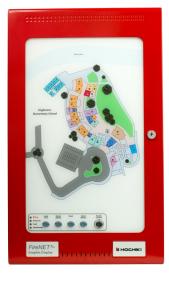

## FNP-LED - GRAPHIX LED DISPLAY

## DESCRIPTION

The FNP-LED system uses flexible, optic light guides to illuminate areas on a floor plan, laid over a high resolution grid. This unique system dispenses completely with wiring and enables indicators to be moved, removed or added onsite without the need for any wiring. All indicators can be configured to operate upon any event type and at point, zone or group level via the powerful and intuitive Loop Explorer configuration tool.

The FNP-LED can be supplied with or without optional LED's and controls. Optional LED's indicate Power On, Fire, Trouble and Disablements and optional controls are for Alarm Silence, Buzzer Silence, Lamp Test, and Reset. Housed in an attractive, slim line enclosure to match FireNET<sup>®</sup> Plus Fire Alarm Panels. High quality, full color floor plans provide a clear and geographical indication of event activation, which enables fast identification of the Fire Alarm source.

## STANDARD FEATURES

- Available in red and gray
- Available in 3 different size enclosures
- · LED's come in 3 different colors: red, green, or yellow
- FNP-LED can be easily upgraded onsite with minimal cost and effort