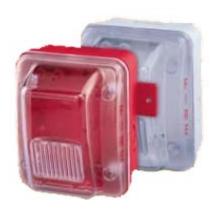

# **HGOE-R/HGOE-W Outdoor Enclosure**

**HGOE-R/HGOE-W** 

#### **APPLICATIONS**

The HGOE-R and HGOE-W are UL listed for outdoor use with the HEH, HES and the WHE Series Strobe and horn/strobe.

| SPECIFICATIONS    |                          |
|-------------------|--------------------------|
| Models            | HGOE-R, HGOE-W           |
| Dimension         | 4.75"W x 5.75"H x 4.18"D |
| Conduit Knockouts | 0.75"                    |
| Colors            | Red or Off-White         |

## STANDARD FEATURES

- Weatherproof seal
- Made of Clear Lexan® providing maximum visibility and reliability for effective visible signaling
- UV Stable Polycarbonate Lens
- · Back-box or side mount with mounting tabs
- Reinforcement Steel Hardware
- · Textured plastic Finish
- · Available in red or off-white