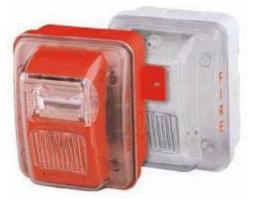

# **HGOE-R/HGOE-W Outdoor Enclosure**

**HGOE-R/HGOE-W** 

#### **APPLICATIONS**

The HGOE-R and HGOE-W are UL listed for outdoor use with the HEH, HES and the WHE Series Strobe and horn/strobe.

| SPECIFICATIONS    |                          |
|-------------------|--------------------------|
| Models            | HGOE-R, HGOE-W           |
| Dimension         | 4.75"W x 5.75"H x 4.18"D |
| Conduit Knockouts | 0.75"                    |
| Colors            | Red or Off-White         |

## STANDARD FEATURES

- Weatherproof seal
- Made of Clear Lexan® providing maximum visibility and reliability for effective visible signaling
- UV Stable Polycarbonate Lens
- · Back-box or side mount with mounting tabs
- Reinforcement Steel Hardware
- · Textured plastic Finish
- · Available in red or off-white